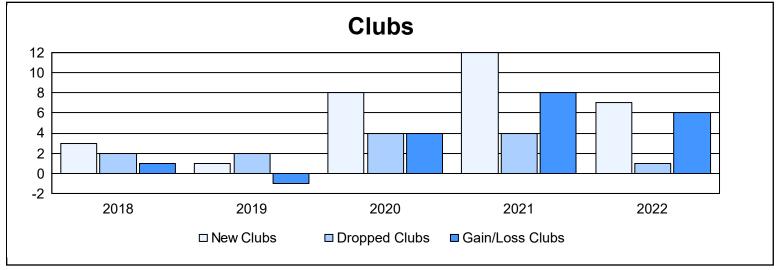

District R 3 As of June 2022 Cumulative

| Year      | New<br>Clubs | Dropped<br>Clubs | Gain/<br>Loss<br>Clubs | New<br>Members | Charter<br>Members | Reinstate<br>Members | Transfer<br>Members | Total<br>Member<br>Added | Total<br>Members<br>Dropped | Gain/<br>Loss<br>Members |
|-----------|--------------|------------------|------------------------|----------------|--------------------|----------------------|---------------------|--------------------------|-----------------------------|--------------------------|
| 2017-2018 | 3            | 2                | 1                      | 127            | 67                 | 51                   | 1                   | 246                      | 415                         | -169                     |
| 2018-2019 | 1            | 2                | -1                     | 33             | 24                 | 3                    | 0                   | 60                       | 214                         | -154                     |
| 2019-2020 | 8            | 4                | 4                      | 65             | 153                | 7                    | 1                   | 226                      | 163                         | 63                       |
| 2020-2021 | 12           | 4                | 8                      | 115            | 174                | 1                    | 9                   | 299                      | 222                         | 77                       |
| 2021-2022 | 7            | 1                | 6                      | 172            | 161                | 11                   | 0                   | 344                      | 189                         | 155                      |
| Average   | 6            | 3                | 4                      | 102            | 116                | 15                   | 2                   | 235                      | 241                         | -6                       |